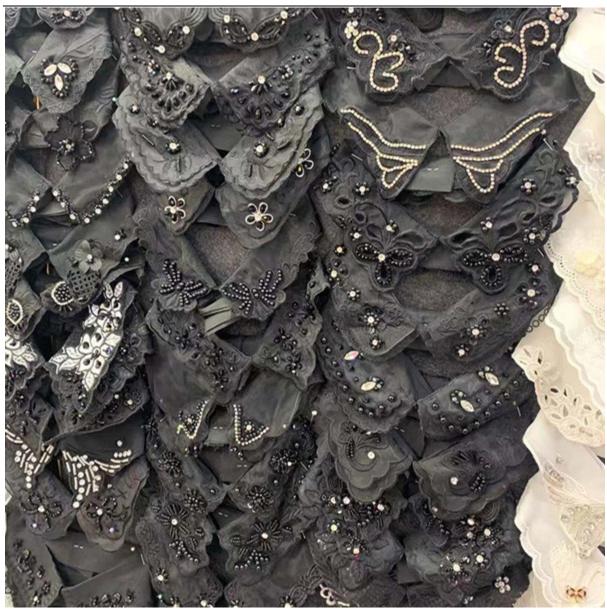

## **Fake Lace Collar**

You can rest assured to buy customized LB® Fake Lace Collar from us. We look forward to cooperating with you, if you want to know more, you can consult us now, we will reply to you in time!

For high quality LB® Fake Lace Collar, everyone has different special concerns about it, and what we do is to maximize the product requirements of each customer, so the quality of our LB® Fake Lace Collar has been well received by many customers and enjoyed a good reputation in many countries. These fake lace collar is the latest designs of high-quality collar. fake lace collar is made of polyester, it can be used in clothing, bags.

## **Product Feature And Application**

There is one more adorable type of lace collar –fake lace collar, .they are usually sew-on fabric, clothes. They look absolutely adorable and are perfect for decorating casual wear and evening gowns.

## **Product Details**

fake lace collar