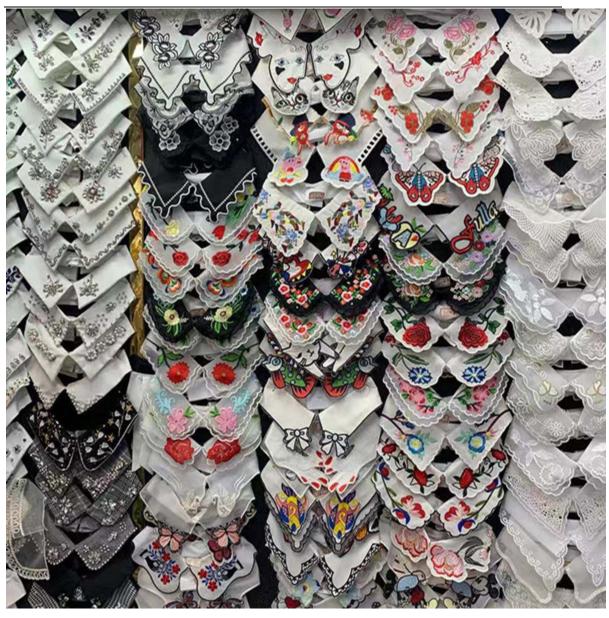

## **Fake Lace Collar**

You can rest assured to buy customized LB® Fake Lace Collar from us. We look forward to cooperating with you, if you want to know more, you can consult us now, we will reply to you in time!

For high quality LB® Fake Lace Collar, everyone has different special concerns about it, and what we do is to maximize the product requirements of each customer, so the quality of our LB® Fake Lace Collar has been well received by many customers and enjoyed a good reputation in many countries. These fake lace collar is the latest designs of high-quality collar. fake lace collar is made of polyester, it can be used in clothing, bags.

## **Product Feature And Application**

There is one more adorable type of lace collar –fake lace collar, .they are usually sew-on fabric, clothes. They look absolutely adorable and are perfect for decorating casual wear and evening gowns.

## **Product Details**

fake lace collar