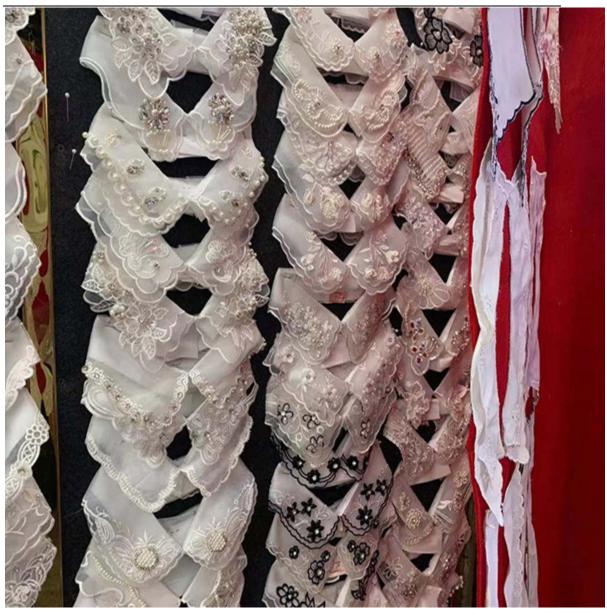

## **Fake Lace Collar**

You can rest assured to buy customized LB® Fake Lace Collar from us. We look forward to cooperating with you, if you want to know more, you can consult us now, we will reply to you in time!

For high quality LB® Fake Lace Collar, everyone has different special concerns about it, and what we do is to maximize the product requirements of each customer, so the quality of our LB® Fake Lace Collar has been well received by many customers and enjoyed a good reputation in many countries. These fake lace collar is the latest designs of high-quality collar. fake lace collar is made of polyester, it can be used in clothing, bags.

## **Product Feature And Application**

There is one more adorable type of lace collar –fake lace collar, .they are usually sew-on fabric, clothes. They look absolutely adorable and are perfect for decorating casual wear and evening gowns.

## **Product Details**

fake lace collar