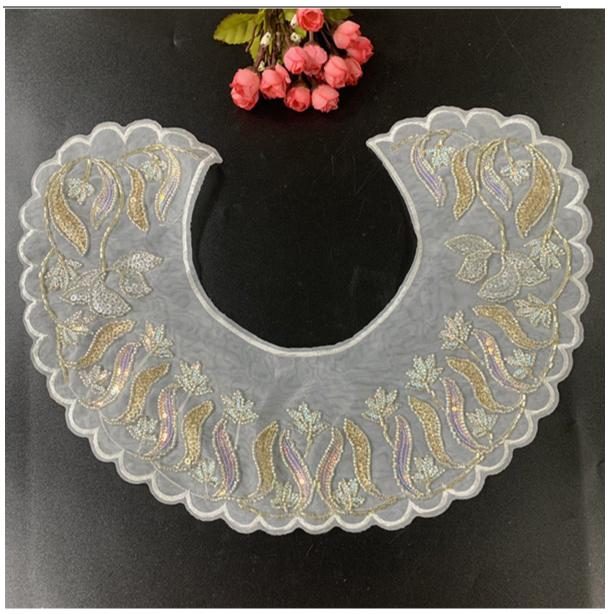

## **Product Feature And Application**

There is one more adorable type of lace collar –fake lace collar, .they are usually sew-on fabric, clothes. They look absolutely adorable and are perfect for decorating casual wear and evening gowns.

## **Product Details**

fake lace collar