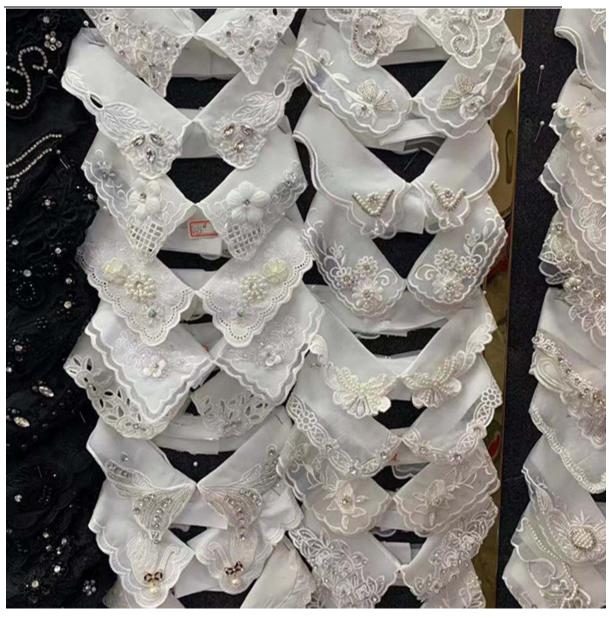

## **Fake Lace Collar**

You can rest assured to buy customized LB® Fake Lace Collar from us. We look forward to cooperating with you, if you want to know more, you can consult us now, we will reply to you in time!

For high quality LB® Fake Lace Collar, everyone has different special concerns about it, and what we do is to maximize the product requirements of each customer, so the quality of our LB® Fake Lace Collar has been well received by many customers and enjoyed a good reputation in many countries. These fake lace collar is the latest designs of high-quality collar. fake lace collar is made of polyester, it can be used in clothing, bags.

## **Product Feature And Application**

There is one more adorable type of lace collar –fake lace collar, .they are usually sew-on fabric, clothes. They look absolutely adorable and are perfect for decorating casual wear and evening gowns.