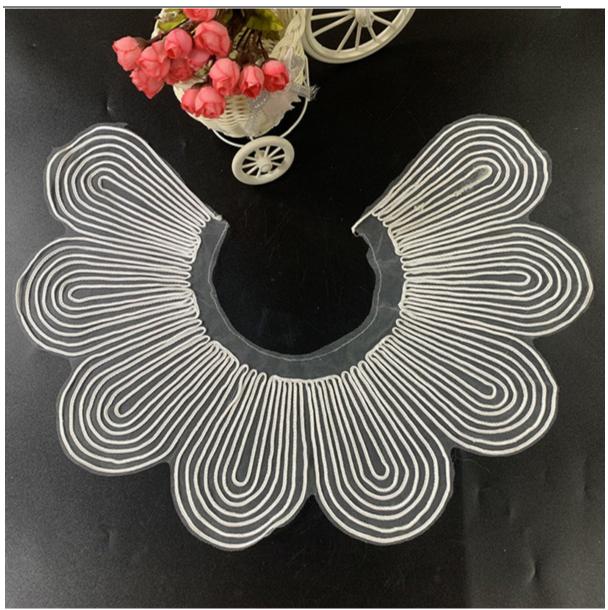

## **Product Feature And Application**

There is one more adorable type of lace collar –fake lace collar, .they are usually sew-on fabric, clothes. They look absolutely adorable and are perfect for decorating casual wear and evening gowns.

## **Product Details**

fake lace collar