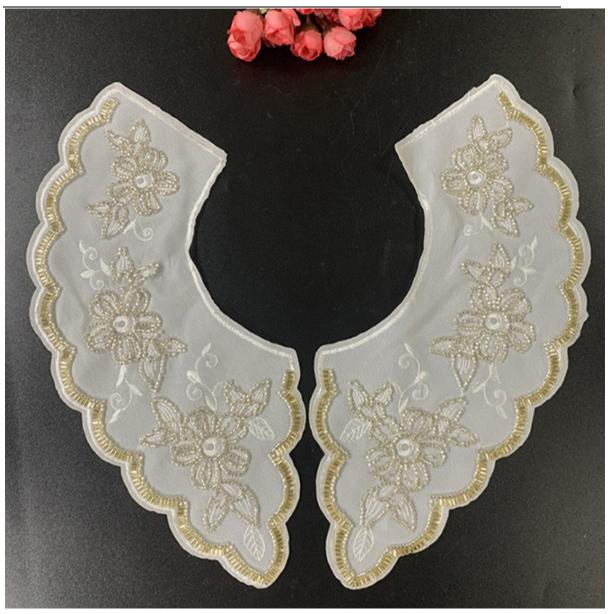

## **Product Feature And Application**

There is one more adorable type of lace collar –fake lace collar, .they are usually sew-on fabric, clothes. They look absolutely adorable and are perfect for decorating casual wear and evening gowns.

## **Product Details**

fake lace collar