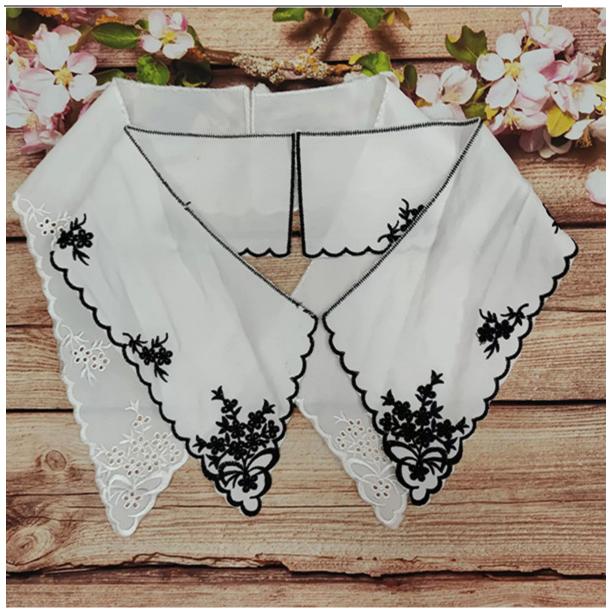

## **Fake Lace Collar**

You can rest assured to buy customized LB® Fake Lace Collar from us. We look forward to cooperating with you, if you want to know more, you can consult us now, we will reply to you in time!

For high quality LB® Fake Lace Collar, everyone has different special concerns about it, and what we do is to maximize the product requirements of each customer, so the quality of our LB® Fake Lace Collar has been well received by many customers and enjoyed a good reputation in many countries. These fake lace collar is the latest designs of high-quality collar. fake lace collar is made of polyester, it can be used in clothing, bags.

## **Product Feature And Application**

There is one more adorable type of lace collar –fake lace collar, .they are usually sew-on fabric, clothes. They look absolutely adorable and are perfect for decorating casual wear and evening gowns.