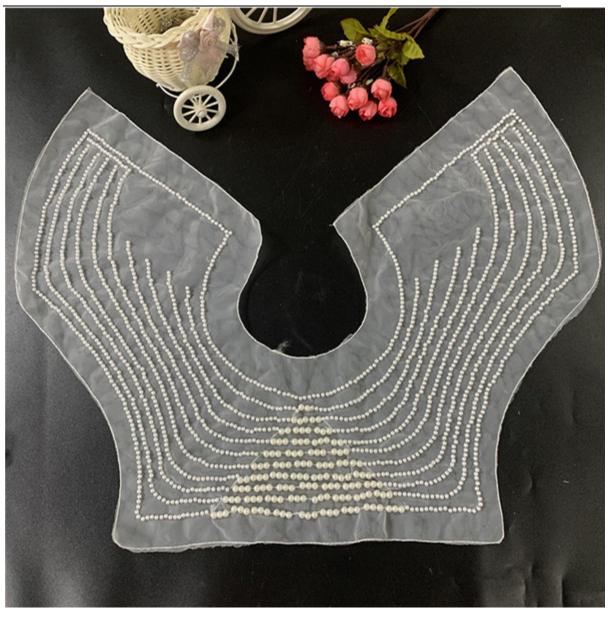

| Normally 7-20 days depends on the quantity                                               |
| Packing Method                 | Inner:pack in bundles and put in the polybags Outer:standard carton                      |
| Shipping mode( Delivery Terms) | By Sea, By Air, By DHL/FedEx/UPS/TNT.                                                    |
| Sample lead time               | 2-3 days if available                                                                    |



## **Product Feature And Application**

There is one more adorable type of lace collar –fake lace collar, .they are usually sew-on fabric, clothes. They look absolutely adorable and are perfect for decorating casual wear and evening gowns.

## **Product Details**

fake lace collar