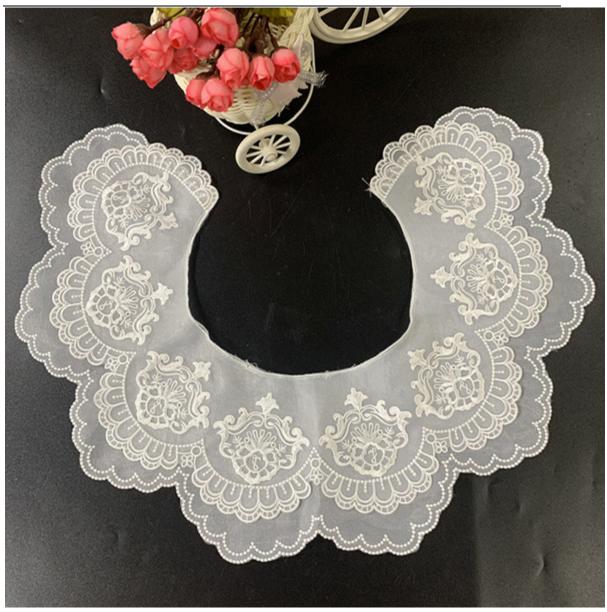

| Normally 7-20 days depends on the quantity                                               |
| Packing Method                 | Inner:pack in bundles and put in the polybags Outer:standard carton                      |
| Shipping mode( Delivery Terms) | By Sea, By Air, By DHL/FedEx/UPS/TNT.                                                    |
| Sample lead time               | 2-3 days if available                                                                    |



## **Product Feature And Application**

There is one more adorable type of lace collar –fake lace collar, .they are usually sew-on fabric, clothes. They look absolutely adorable and are perfect for decorating casual wear and evening gowns.

## **Product Details**

fake lace collar