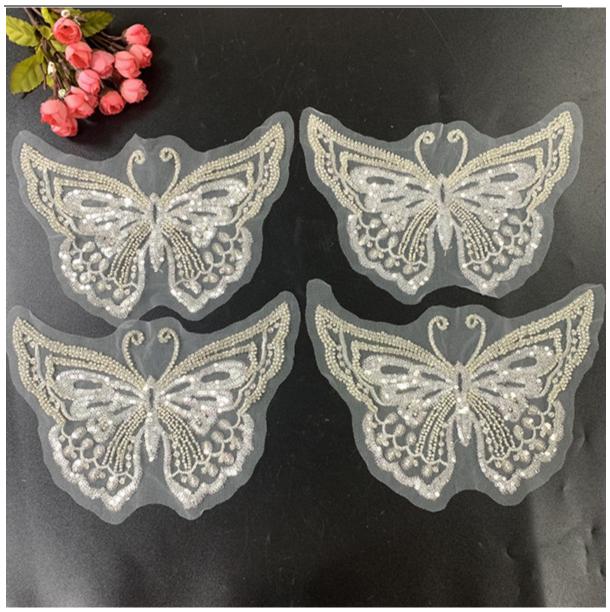

## **Product Feature And Application**

There is one more adorable type of lace collar –fake lace collar, .they are usually sew-on fabric, clothes. They look absolutely adorable and are perfect for decorating casual wear and evening gowns.

## **Product Details**

fake lace collar